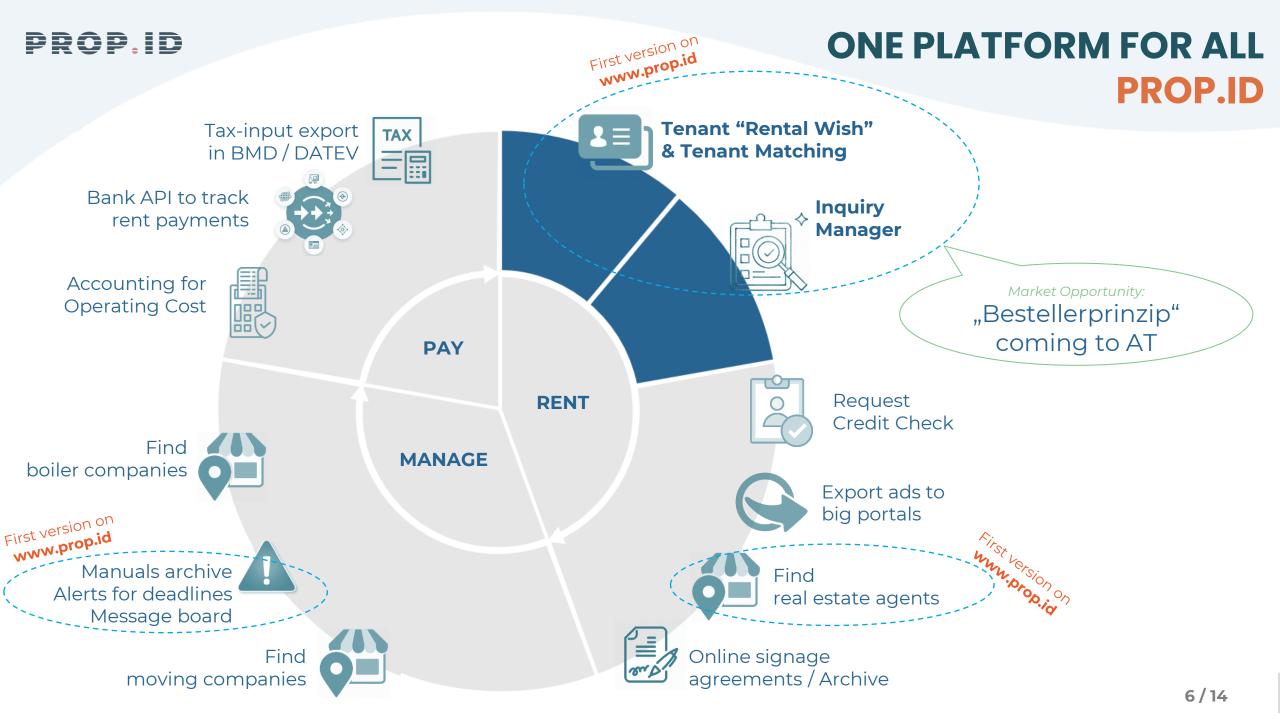

Services with service concept FULL LIFECYCLE SERVICES FOR PRIVATE LANDLORDS in GSA:

There is no such service in Austria

|    |                 | RENT                      | MANAGE | ΡΑΥ |
|----|-----------------|---------------------------|--------|-----|
| AT | Currently none  |                           |        |     |
| DE | (N Vermietet.de | No service<br>to rent out |        |     |
| СН | 🙆 houzy         | No service<br>to rent out |        |     |

# www.prop.id

We structure, simplify and support your rental processes!

"One-Stop-Shop" for private landlords

# **PROP.ID ADVANTAGES**

### LANDLORDS

- → **DIGITIZE**: Automate the rental life cycle less work
- → PROFESSIONALIZE: all in one place more efficient
- → ANYWHERE: Mobile, PC, Tablet share with your tenants

000000

### **TENANTS**

→ The "hidden" rental market