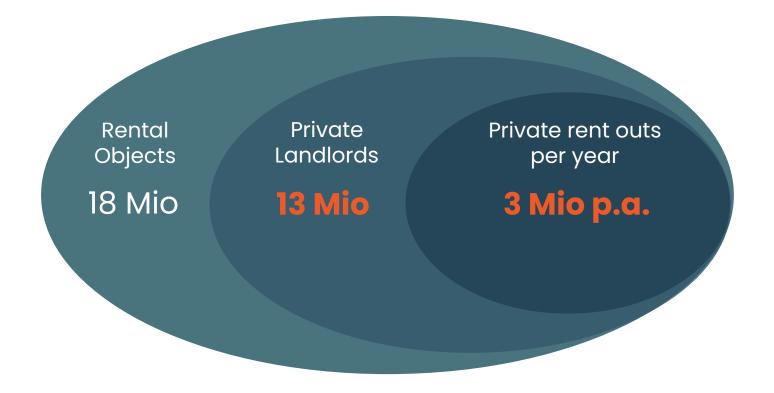

### **RENTAL MARKET**

# Germany, Switzerland, Austria (GSA)

| Rental Objects:    | All rental apartments & houses for living.                 | AT: 3.9 Mio households -> 43% rented;  | DE: 39 Mio households -> 36% rented;    | CH: 4 Mio households -> 50% rented |
|--------------------|------------------------------------------------------------|----------------------------------------|-----------------------------------------|------------------------------------|
| Private Landlords: | without "community housing" & "cooperatives".              | AT: 40%;                               | DE: 82%;                                | CH: 56%                            |
| Private Rent Outs: | moving out/moving in – yearly new private rentals:         | AT: 17%;                               | DE: 23%;                                | CH: 18%                            |
| Sources:           | statistik.at, arbeiterkammer.at, immobilienscout24.de, imm | onet.de, gevestor.de, homegate.ch, own | calculations; all numbers shown here ro | unded                              |