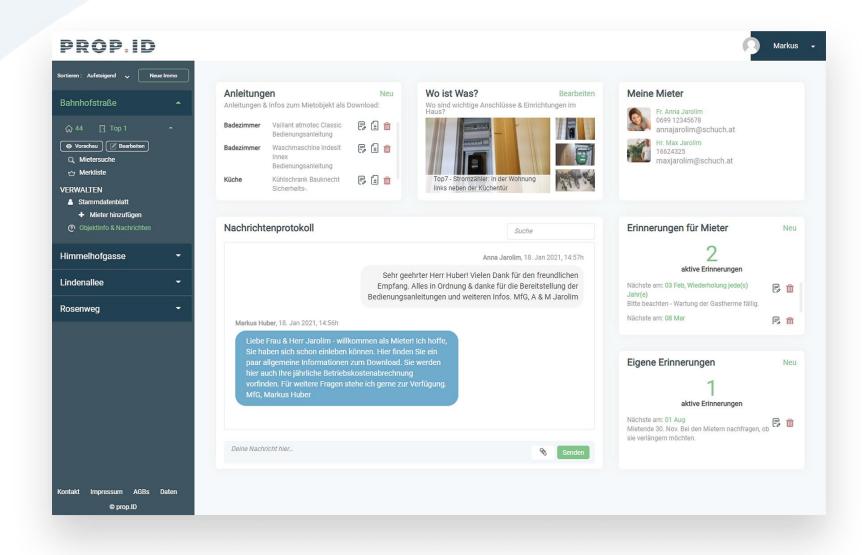

#### Support your tenants

Provide further info about your property, reminders,

Message protocol to keep control about communication...