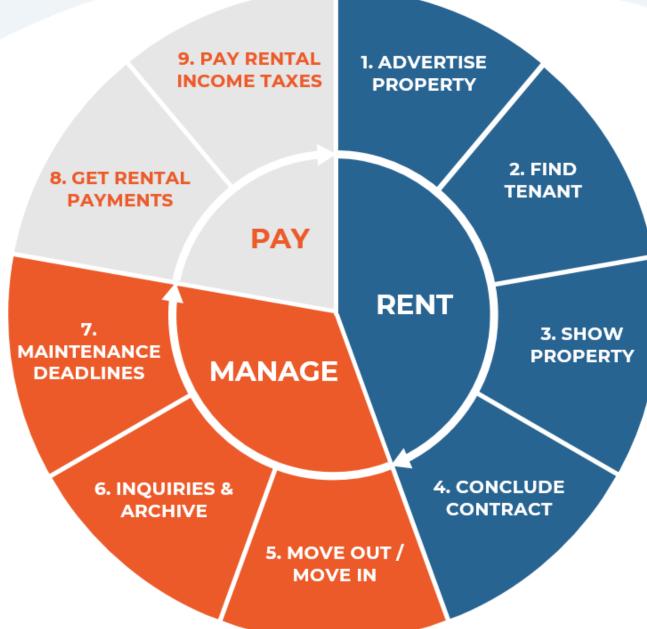

----|------------------------------------------------------------|----------------------------------------|-----------------------------------------|------------------------------------|
| Private Landlords: | without "community housing" & "cooperatives".              | AT: 40%;                               | DE: 82%;                                | CH: 56%                            |
| Private Rent Outs: | moving out/moving in – yearly new private rentals:         | AT: 17%;                               | DE: 23%;                                | CH: 18%                            |
| Sources:           | statistik.at, arbeiterkammer.at, immobilienscout24.de, imm | onet.de, gevestor.de, homegate.ch, own | calculations; all numbers shown here ro | unded                              |



# THE RENTAL LIFECYCLE

### Renting out a property...

... a repetitive task

# **PAIN POINTS**

1749 Interessenten für 2-Zimmer-

Schöneberg

Wohnung! Massenbesichtigung in

Source: BZ-Berlin, Nov 25, 2019

#### **PRIVATE LANDLORDS**

**PROPID** 

#### Handle several ad portals at once, find best tenant efficiently...

? <u>Advertising "pain"</u> – time spent for advertising on ad portals ? Collect, sort, rank, invite, reject - handle different sources

#### Still living in an analog / decentralized world

? Still using file folders in shelves - access to it only at home ? 5 year later, when moving out - <u>no clou</u> about side agreements anymore ? <u>Missed maintenance deadlines</u> /? Plumber recommendation

#### Keep overview about cost & revenues, maintenance

? Working with <u>Ex